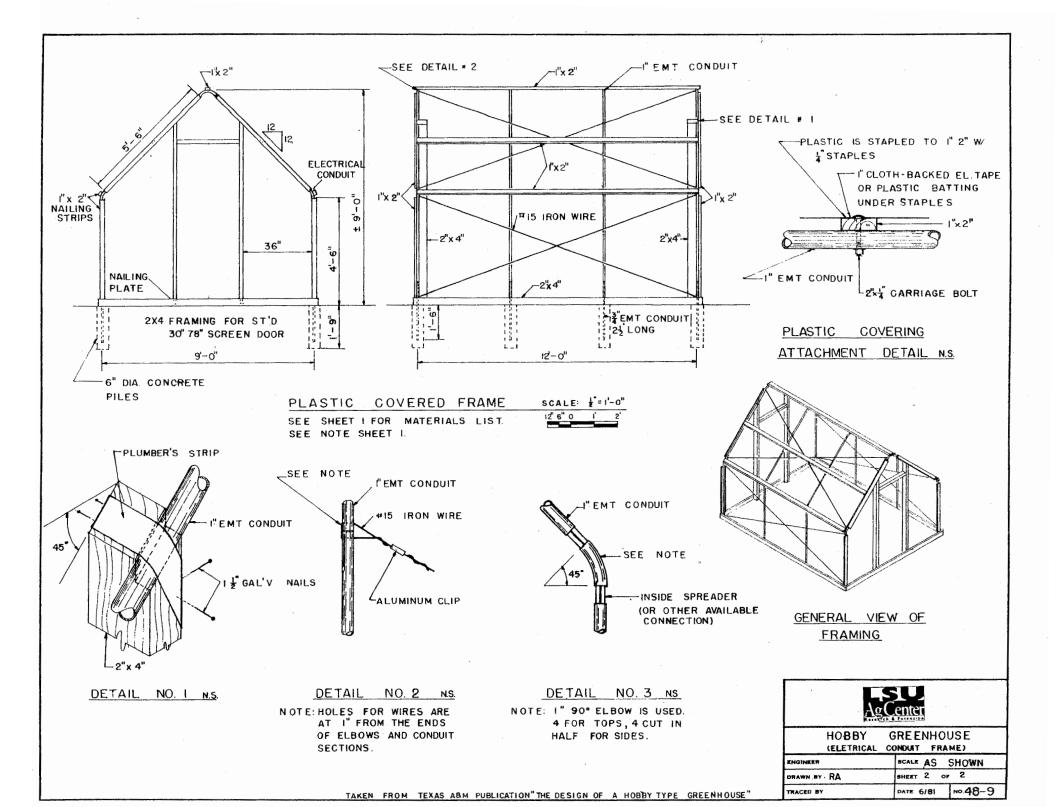

GENERAL VIEW OF FRAMING

TRACED BY

HOBRY GREENHOUSE (ELETRICAL CONDUIT FRAME) SCALE AS SHOWN SHEET | OF 2 DRAWN BY - RA DATE 6 / 81 NO.48 - 9

TAKEN FROM TEXAS A&M PUBLICATION"THE DESIGN OF A HOBBY TYPE GREENHOUSE"