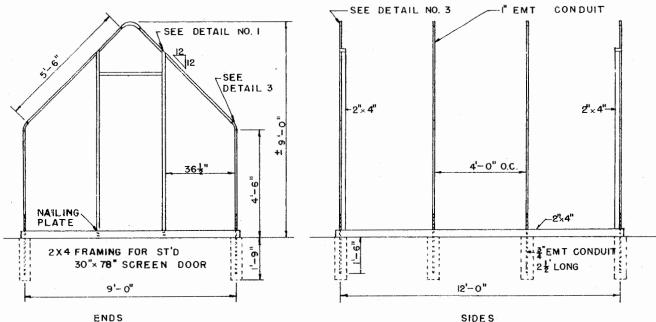

1 NO.14 HEX HEAD SELF TAPPING METAL SCREWS W/ NEOPRENE WASHERS 5 OZ. FIBERGLASS PANELS I" EMT CONDUIT

FIBERGLASS COVERING DETAIL N.S. ATTACHMENT

FIBERGLASS COVERED FRAME MATERIALS LISTS

## POLYETHYLENE FILM COVER

| 6 PCS.<br>2 PCS.<br>8 PCS.<br>2 PCS.<br>8<br>24                   | Z'×4'×10' PRESSURE TR'D LUMBER Z'×4'×12' PRESSURE TR'D LUMBER L' EMT CONDUIT 10' LONG EMT CONDUIT 10' LONG NO. 8 SHEET METAL SCREWS INSIDE SPREADER (OR ANY OTHER AVAILABLE CONNECTION) L' 90° EMT ELBOWS H. NO.14 HEX HEAD SELF TAPPING METAL SCREWS W/ NEOPRENE WASHERS | 6 PCS.<br>2 PCS.<br>8 PCS.<br>2 PGS.<br>8<br>85<br>24 | 2"x4"x10' PRESSURE TR'D LUMBER 2"x4"x12' PRESSURE TR'D LUMBER I" EMT CONDUIT 10'LONG I" EMT CONDUIT 10'LONG NO. 8 SHEET METAL SCREWS 2" 1 CARRIAGE BOLTS & WASHERS INSIDE SPREADERS (OR ANY OTHER AVAILABLE CONNECTION) I" 90° EMT ELBOWS |
|-------------------------------------------------------------------|---------------------------------------------------------------------------------------------------------------------------------------------------------------------------------------------------------------------------------------------------------------------------|-------------------------------------------------------|-------------------------------------------------------------------------------------------------------------------------------------------------------------------------------------------------------------------------------------------|
| 6 PGS.<br>3 PCS.<br>4 PCS.<br>2 PCS.<br>90'<br>1<br>4'<br>4<br>35 | 34" x 12" x 5 OZ. FIBERGLASS PANELS 26" x 12' x 5 OZ. FIBERGLASS PANELS 34" x 10' x 5 OZ. FIBERGLASS PANELS 34" x 8' x 5 OZ. FIBERGLASS PANELS I" PVC PLASTIC CLOSURE STRIP ST'D 30" 78" SCREEN DOOR 8 HARDWARE 1½" PLUMBER'S STRIP GALVANIZED NAILING PLATE 1½" NAILS    | I ROLL 200' I BOX I30' I 4' I6 4 35                   | 4 MM. POLYETHYLENE PLASTIC FILM  12' WIDE , 50' LONG  CLOTH BACKED ELETRICAL TAPE  1 STAPLES  1 IS IRON WIRE  ST'D 30" 78" SCREEN DOOR & HARDWARE  1 PLUMBER'S STRIP  ALUMINUM CLIPS  GALVANIZED NAILING PLATES  1 NAILS                  |